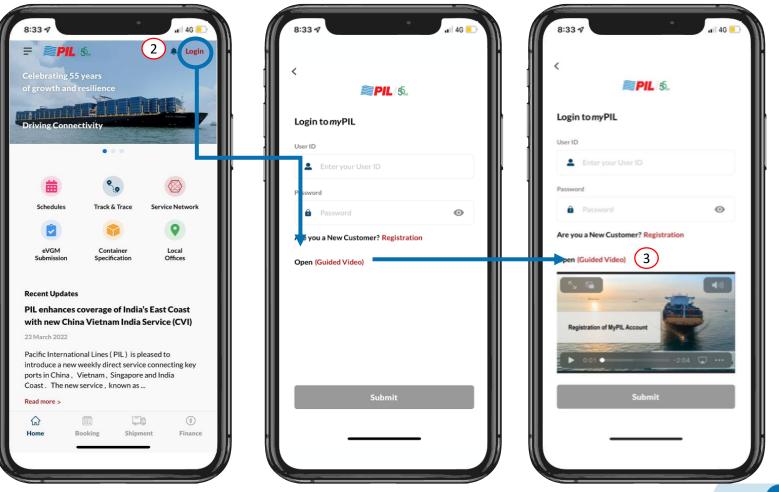

### D) New customer registration – video

- Should you require assistance with registration, do refer to our video on customer registration
- 2. Click on "Login" on the top right of the main page
- Click on "(Guided Video)" and you will be directed to our short video guide on *my*PIL account registration

#### To register for a *my*PIL account:

- 1. Click "Login" on the main page
- 2. Click "**Registration**" which will direct you to our registration form to create a new *my*PIL account
- Do fill in the required information that are denoted with "\*" besides each question
- 4. Click **"Submit**" button to submit your application
- 5. Our local agents will get in contact with you for the approval of your account