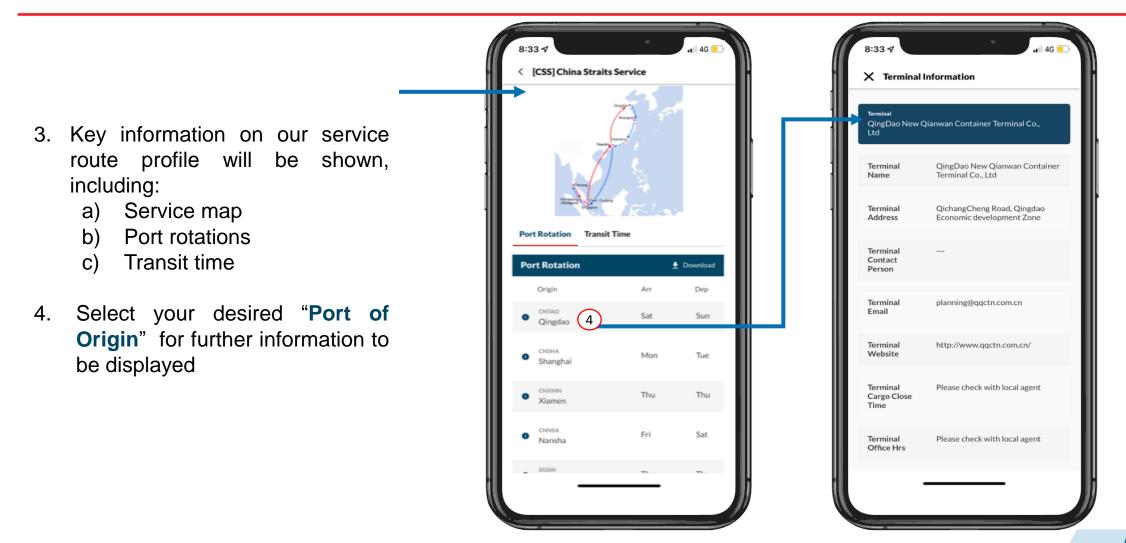

### C) Service Network (1)

- 1. Click on "Service Network" icon and the app will display our latest service routes
- 2. After you have selected your desired service route, you will be directed to the next page with more information on the selected service route

### C) Service Network (2)