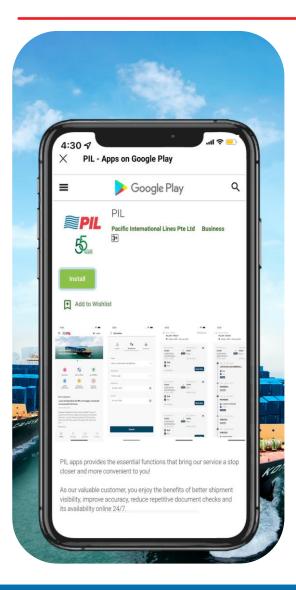

### PIL App – For Android mobile / Google Play Store

For Android mobile: Go to Google Play Store

Simply type the keywords – PIL or Pacific International Lines or 太平船务 (PIL's Chinese name)

To download the app