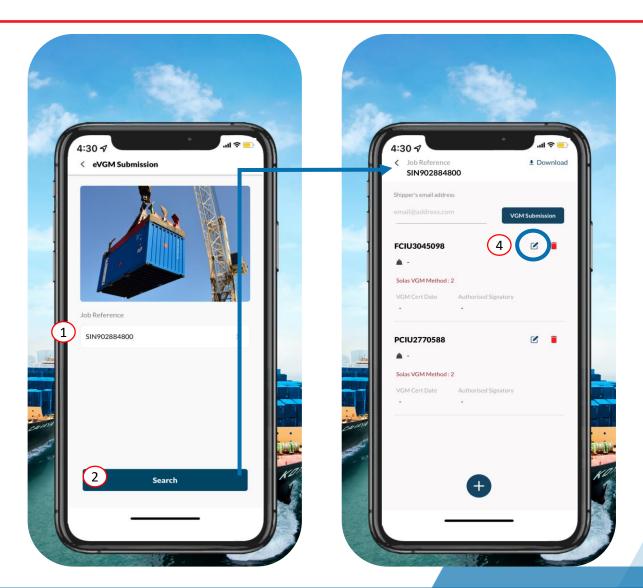

### Usage Guide for PIL App – Common Features B) eVGM Submission (1)

- 1. Type in the Job Reference number or Booking number
- 2. Click on the "Search" button
- 3. The eVGM forms will be displayed on your screen
- 4. Click on the "Edit" icon to modify and insert your eVGM details

### B) eVGM Submission (2)

- 5. You may enter/edit the following details:
  - Container number,
  - VGM Weight (kg),
  - SOLAS VGM Method,
  - VGM Certification Date,
  - Authorised Signatory
- Click on the "Confirm" button to confirm the container's VGM details
- 7. Click on the "VGM Submission" button for easy confirmation of your booking
- 8. You will receive an alert prompt if your eVGM has been successfully inserted or modified