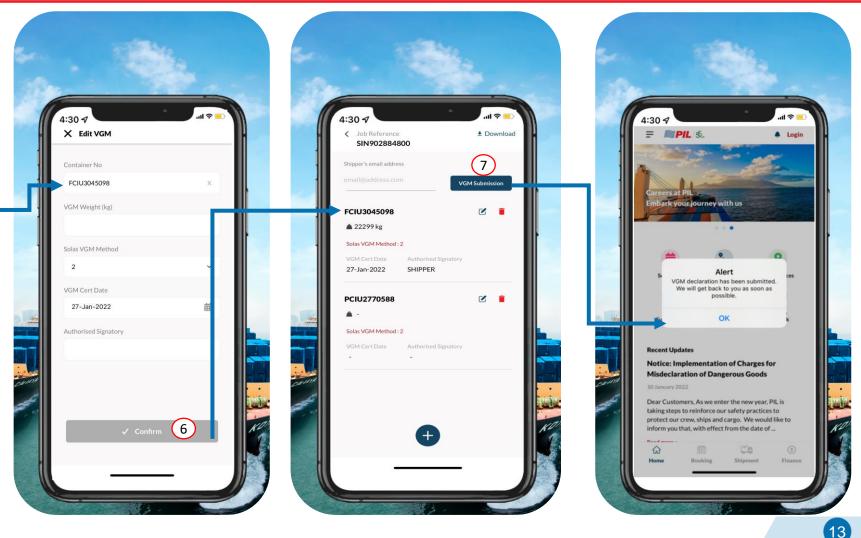

### Usage Guide for PIL App – Common Features B) eVGM Submission (1)

- 1. Type in the Job Reference number or Booking number
- 2. Click on the "Search" button
- 3. The eVGM forms will be displayed on your screen
- 4. Click on the "Edit" icon to modify and insert your eVGM details

### B) eVGM Submission (2)

- 5. You may enter/edit the following details:
  - Container number,
  - VGM Weight (kg),
  - SOLAS VGM Method,
  - VGM Certification Date,
  - Authorised Signatory
- Click on the "Confirm" button to confirm the container's VGM details
- 7. Click on the "VGM Submission" button for easy confirmation of your booking
- 8. You will receive an alert prompt if your eVGM has been successfully inserted or modified