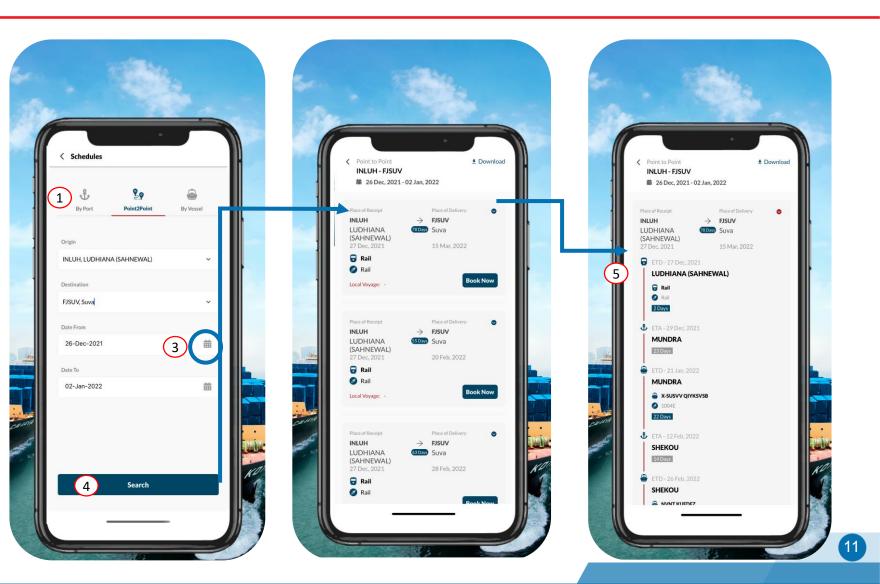

### A) Schedules

- 1. Choose the schedules via the following options:
  - By Port
  - Point2Point
  - By Vessel
- 2. Select or type the Origin Port and the Destination Port available
- 3. Select the date range from the calendar icon
- 4. Click on the "Search" button
- 5. The vessel schedule will display