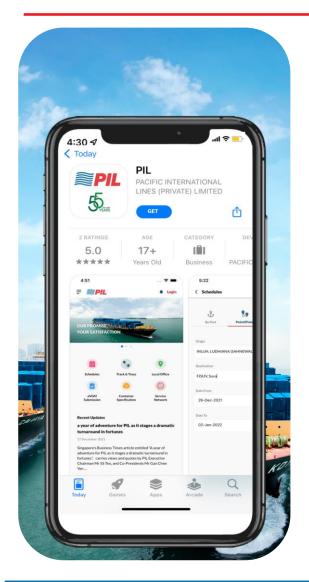

### PIL App – For **iOS mobile**

For iOS mobile Go to App Store

Simply type the keywords – PIL or Pacific International Lines or 太平船务 (PIL's Chinese name)

To download the app

<u>QR code for iOS:</u> https://apps.apple.com/sg/app/pil/id1600013330

### PIL App – For Android mobile / Google Play Store

For Android mobile: Go to Google Play Store

Simply type the keywords – PIL or Pacific International Lines or 太平船务 (PIL's Chinese name)

To download the app