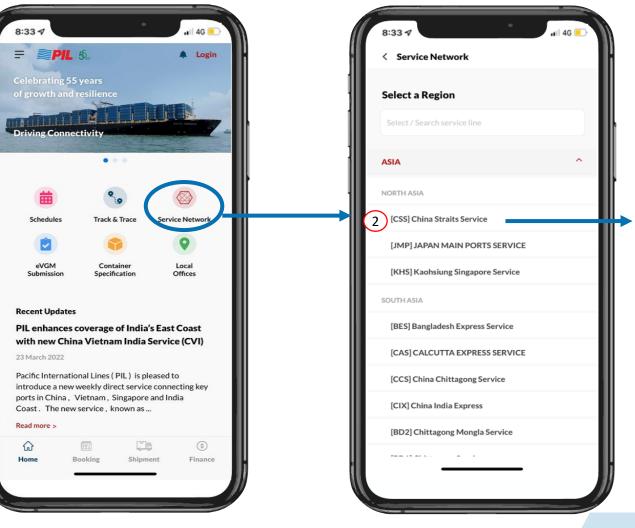

### C) Service Network (1)

- 1. Click on "Service Network" icon and the app will display our latest service routes
- 2. After you have selected your desired service route, you will be directed to the next page with more information on the selected service route

### C) Service Network (2)