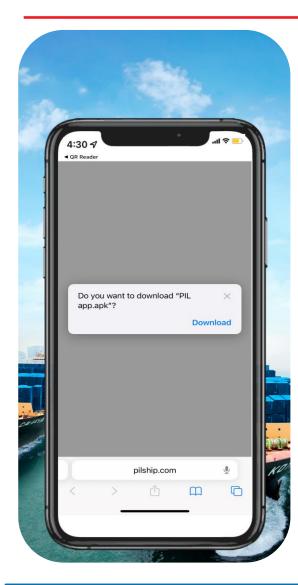

### PIL App – For CN Android apk (manual install)

#### For Android apk:

Download the apk file and **install** the app

QR code for Android apk:

https://www.pilship.com/PILapp.apk